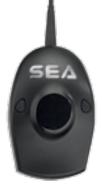

## SIGNAL BOX 300 MHZ

- 16 codes for fixed code
- Radio module to be combined with control units of DG series
- Internal RF 300 MHz extractable
- Integrated antenna
- Possibility to insert up to 800 users with additional memory
- Back up data trought memory
- IP 55 protection class
- 2 channels versions
- Size: 4,2x2,6x1,5 inches (antenna not included)