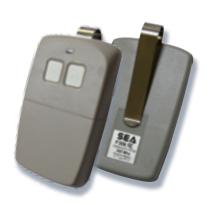

## F 305

- Fix code
- Two-channel operates two indipendent garage doors or an automatic gate and a garage door
- Two sets of dip switches one for each channel
- 9V alkaline battery
- Long range thanks to an antenna of big dimensions
- Visor clip included
- Easy access to battery and dip switches