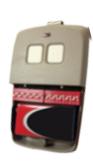

## F 305

- Fix code
- Two-channel operates two indipendent garage doors or an automatic gate and a garage door
- Two sets of dip switches one for each channel
- 9V alkaline battery
- Long range thanks to an antenna of big dimensions
- Visor clip included
- Easy access to battery and dip switches