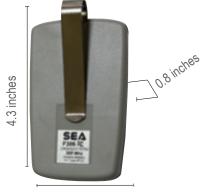

## F 305

- Fix code
- Two-channel operates two indipendent garage doors or an automatic gate and a garage door
- Two sets of dip switches one for each channel
- 9V alkaline battery
- Long range thanks to an antenna of big dimensions
- Visor clip included
- Easy access to battery and dip switches

2.4 inches