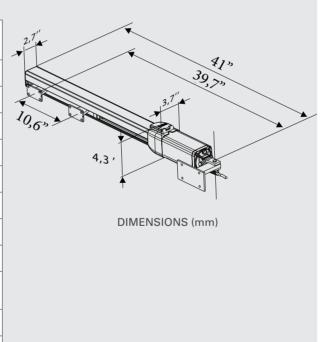

| SPECIFICATIONS      | HALF TANK BR                  |
|---------------------|-------------------------------|
| Power supply        | 115 V (±5%) 50/60 Hz          |
| Motor power         | 260 W (36V)                   |
| Shaft Stroke        | 270 mm / 10.6 inches          |
| Max duty cycles     | 100% (UNIGATE BR)             |
| Working temperature | - 4° F + 131° F               |
| Weight              | 12 kg /26 Lbs                 |
| Max leaf length     | 6,0 m / 20 feet               |
| Opening degrees     | 90°- 125°                     |
| Shaft speed         | 1,5 cm/sec. max<br>adjustable |
| Protection class    | 3R Type                       |
| Max thrust          | 6400 N                        |