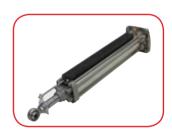

## HALF TANK AC BR (36V)

ase and

**Hydraulic** swing gate operator for condominium use and for leaf lengths up to max **20 feet** 

Version (AC) lock in opening/closing

Absolute encoder

Optional metal standard release PLUS