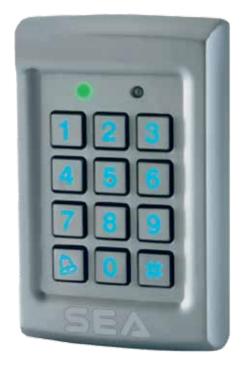

## CUBE READER

- Anti-vandalism aluminium keypad for access control management with up to 1000 users through numerical codes
- ▶ 12 blue back-lit aluminium buttons
- ► Transpoder Reader 125Mhz integrated for CARD and KEY
- Resinated electronic circuit
- Programming through keypad
- Protection class IP67
- Dimensions: 4.7 x 2.9 x h 1 inches