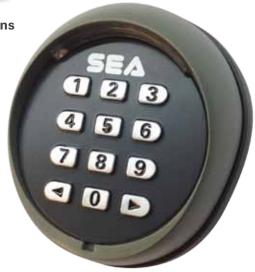

## ROCK RF UNI METAL

- Wireless keypad for outside mounting with 12 lit aluminiun buttons (lights on when used)
- ► 433 MHz frequency
- ► Two-channels (two different codes)
- Aluminium cover
- Long range up to 230 feet
- ► Protection class IP45 Waterproof
- Compatible with UNI 12bit fixed code receivers
- 2x3V lithium batteries
- Size 3.3 x 2.9 x h 1.4 inches