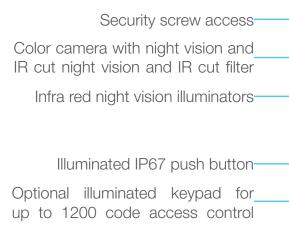

Waterproof Mylar 1.5W speaker

Rugged watherproof, vandal and watherproof Stainless Steel Design

#### Camera

Color

100° viewing angle

Mono night vision with IR illumination

640x480 pixels

# Keypad module

3 relays max 2 amps 24Vac/dc load Latching 1000 codes