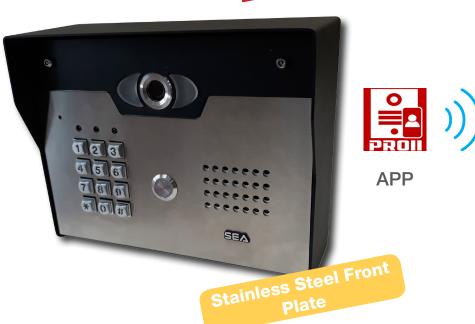

# Wireless Intercoms System

ANSWER YOUR VIDEO INTERCOM AND OPEN YOUR GATE/DOOR FROM ANYWHERE IN THE WORLD WITH YOUR SMARTPHONE.

## **SEACOM Wi-Fi video**

Download the APP:

from Apple Store

or Google Play

- WiFi Enabled Video Intercom Use your Existing Internet
- Ideal for Vehicular & Pedestrian Gates as well as Office entrances
- Standard Gooseneck and Surface Mount Option
- Use your phone as entry credential
- Can only be set up by App (not available to program via SMS)
- Easy wireless connection to exisiting home wifi
- Get a video call from your gate/door even when you are away
- No SIM card, no call charges (data charges may apply when phone not connected to WiFi)
- No home phone line needed
- Less susceptible to lighting strikes no wire in the ground
- Simple set up by mobile phone. Connect to the system video directly through your phone's or tablet's WiFi, enter the pass code for the home hub Wi-Fi and your devices are connected.