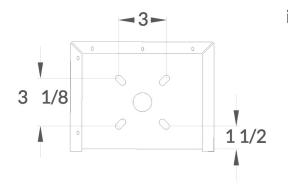

- No SIM card, no call charges (data charges may apply when phone not connected to WiFi)
- No home phone line needed
- Less susceptible to lighting strikes no wire in the ground
- Simple set up by mobile phone. Connect to the system video directly through your phone's or tablet's WiFi, enter the pass code for the home hub Wi-Fi and your devices are connected.

# Specs:

- 2 relays Control up to Two Gates/Doors
- Roll Over Call feature up to 4 Phone Numbers calls all 4 devices at the same time
- Optional RJ 45 Connection for Cat 5 or Cat 6 Cable
- Long range directional patch antenna at gate (up to 30-150 yards, its depend on router and environmental condiditions)





Waterproof Mylar 1.5W speaker

Rugged watherproof, vandal and watherproof Stainless Steel Design

### **Measurements**







#### General

24Vdc voltage

Recommended cable @25 feet of 14 gauge Solar operable with high capacity panels

Current on stand-by: 90mA Operating current: 330mA Peak demand current: 2 Amps

#### Camera

Color

100° viewing angle

Mono night vision with IR illumination

640x480 pixels

## **Antenna**

2.4 Ghz frequency

14 dB gain

Range of approximately 20 yards (further from router than a phone!)

Cable: 30 feet RG58, 50 ohm, with SMA male

60° transmission angle

# Keypad module

3 relays max 2 amps 24Vac/dc load Latching 1000 codes