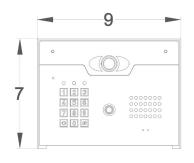

ay
- No SIM card, no call charges (data charges may apply when phone not connected to WiFi)
- No home phone line needed
- Less susceptible to lighting strikes no wire in the ground
- Simple set up by mobile phone. Connect to the system video directly through your phone's or tablet's WiFi, enter the pass code for the home hub Wi-Fi and your devices are connected.

# Specs:

- 2 relays Control up to Two Gates/Doors
- Roll Over Call feature up to 4 Phone Numbers calls all 4 devices at the same time
- Optional RJ 45 Connection for Cat 5 or Cat 6 Cable
- Long range directional patch antenna at gate (up to 30-150 yards, its depend on router and environmental condiditions)





Waterproof Mylar 1.5W speaker

Rugged watherproof, vandal and watherproof Stainless Steel Design

### **Measurements**







#### General

24Vdc voltage

Recommended cable @25 feet of 14 gauge Solar operable with high capacity panels

Current on stand-by: 90mA Operating current: 330mA Peak demand current: 2 Amps

#### Camera

Color

100° viewing angle

Mono night vision with IR illumination

640x480 pixels

## **Antenna**

2.4 Ghz frequency

14 dB gain

Range of approximately 20 yards (further from router than a phone!)

Cable: 30 feet RG58, 50 ohm, with SMA male

60° transmission angle

# Keypad module

3 relays max 2 amps 24Vac/dc load Latching 1000 codes